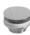

### Cod. FI024CR

Chromed valve drain for basins without overflow. Weight 0,5 Kg  $\,$ 