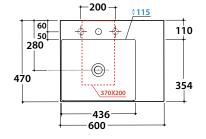

## T-EDGE - Le Lastre - B6R60SBI

**CE** EN 14688:2018

It can be combined with furniture

BATAFORM®

Bagno di Colore

Le Pietre

Inspired by Life

GL060