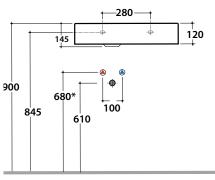

## T-EDGE - Le Lastre - B6R60SBI

**CE** EN 14688:2018

It can be combined with furniture

BATAFORM®

Bagno di Colore

Le Pietre

Inspired by Life

GL060