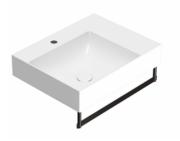

## T-EDGE - Le Lastre - B6R60SBI

**CE** EN 14688:2018



It can be combined with furniture



BATAFORM®



Bagno di Colore



Le Pietre





Inspired by Life

GL060



\* For taps mounted on counter top



CERASLIDE®



GLOBOTHIN®

#### Cod. OP002YAR

Frontal black steel towel rail 59.10 h 5 cm. Weight 1 Kg.



#### Cod. PT002CR

Frontal brass chromium-plated towel rail 56 x 9 cm. Weight 1,4 Kg



#### Cod. FI024BI

Valve drain with ceramic top for basins without overflow. Weight 0,5 Kg



### Cod. FI024CR

Chromed valve drain for basins without overflow. Weight 0,5 Kg  $\,$ 









# Tips for proper cleaning Ceramic cleaning

We recommend the use of warm water in combination with non-abrasive cleaning products

#### Click to view or download



**DOP N° L001-01** 



#### **GLOBOTHIN®**

It is a new and exclusive ceramic mixture that allows to produce wash basins with only 6 mm thin edges, without affecting the product stability and geometry





Is the result of years of research, on the glazes and the ceramic application, that ensures more protection, more resistance and ease of cleaning.