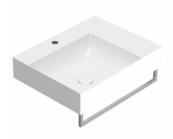

#### Cod. PT002CR

Frontal brass chromium-plated towel rail 56 x 9 cm. Weight 1,4 Kg