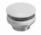

#### Cod. FI024BI

Valve drain with ceramic top for basins without overflow. Weight 0,5 Kg