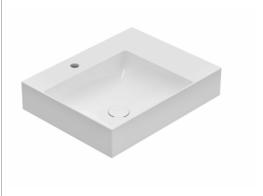

## T-EDGE - Le Lastre - B6R60SBI

**CE** EN 14688:2018

It can be combined with furniture

BATAFORM®

Bagno di Colore

Le Pietre

Inspired by Life

GL060