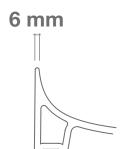

#### **GLOBOTHIN®**

It is a new and exclusive ceramic mixture that allows to produce wash basins with only 6 mm thin edges, without affecting the product stability and geometry

Is the result of years of research, on the glazes and the ceramic application, that ensures more protection, more resistance and ease of cleaning. The careful control of temperatures in the various cooking stages, in a cycle that can last up to 26 hours, ensures perfect homogeneity of the product during the sintering process, reducing porosity and guaranteeing greater resistance against stains, dirt and abrasions.