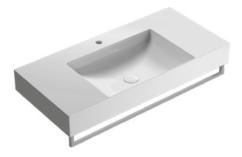

#### Cod. B6R101BI

Basin 100.47 h12 cm. Wall-hung or sit-on installation. Fixing kit included. Weight 27 Kg

280 470 280 370 x 200 354 230 240 280 240 240 240 240 240 240 240

\* For taps mounted on counter top