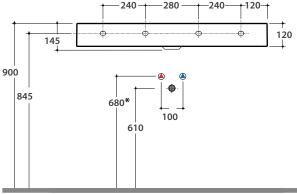

#### Cod. B6R101BI

Basin 100.47 h12 cm. Wall-hung or sit-on installation. Fixing kit included. Weight 27 Kg

280 470 280 370 x 200 354 230 240 280 240 240 240 240 240 240 240

\* For taps mounted on counter top