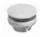

#### Cod. FI024BI

Valve drain with ceramic top for basins without overflow. Weight 0,5 Kg