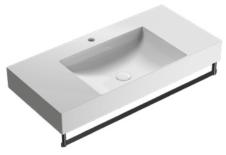

#### Cod. OP010YAR

Frontal black steel towel rail 98.10 h 5 cm. Weight 1,4 Kg.

Cod. PT010CR

Frontal brass chromium-plated towel rail 96 x 9 cm. Weight 1,6 Kg