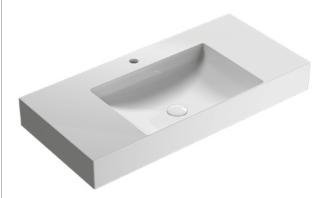

#### Cod. B6R101BI

Basin 100.47 h12 cm. Wall-hung or sit-on installation. Fixing kit included. Weight 27 Kg

280 470 280 370 x 200 354 230 240 280 240 240 240 240 240 240 240

\* For taps mounted on counter top