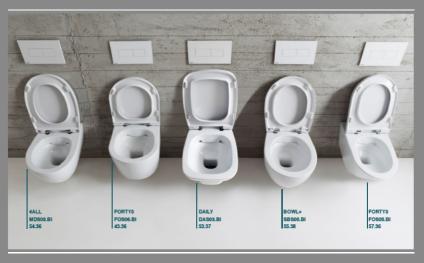

## The new SENZABRIDA® 2.0

The renewed and improved SENZABRIDA® technology is not available for a greater number of wall-hung pans (4ALL, Bow Forty3 and Daily), completely revolutionising the concept of the and water drainage systems. The shape studed for the water outlet improving the design of the product with a better aesth result and optimal water flow for an optimal hygiene.