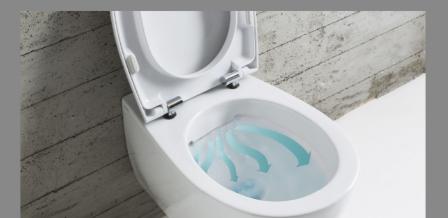

## More hygiene and new design

The new SENZABRIDA® toilet bowl focuses on water flowing out in a single point at the rear of the bowl, eliminating the continuous perimeter rim to guarantee maximum hygiene and cleanliness. The water comes out silently in a circular downward flow to cover the bowl, allowing to deliver professional-level performances. This makes them ideal for both domestic and supply purposes.